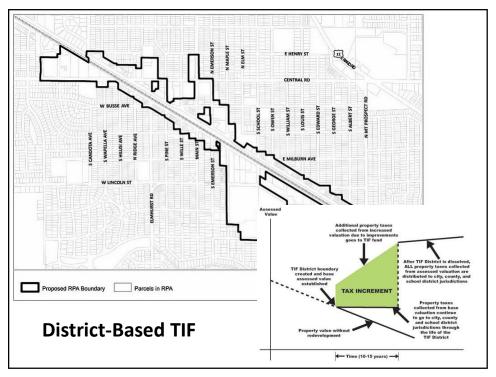

# The MicroTIF Approach

James Tischler State of Michigan - Land Bank Authority

1







### **TIF Benefits & Issues**

#### Advantages:

- Generates new revenue(s).
- Local program with relative autonomy from state and federal intervention.

#### Disadvantages:

- Interjurisdictional conflict between governments.
- Another level of local bureaucracy.
- Financial problem if growth doesn't match projections.

5



### **Parcel-Based TIF**

Subject Property and Adjacent/Contiguous that comprises a Project

### **Micro-TIF**

A Single Subject Property (or portion of) that comprises a Project



## **Key Elements**

- Eligible Property:
  - Qualified by one or more criterion
- Eligible Activities:
  - Costs Extra-Ordinary to Normal
- Development Project/Plan:
  - Project a developer wants to undertake, with plan
- Work Plan:
  - Identifies specific eligible activities and cost d