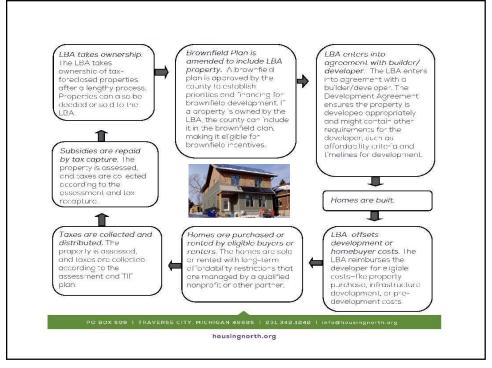

### **Housing Subsidy as TIF-Eligible Activity**

 "Assistance...in selling or otherwise conveying...property owned or under control of a land bank fast track authority..."

Cost of unit Construction/Rehabilitation \$140,000
Qualified Purchaser – First Mortgage 120,000
Unfunded Gap \$20,000

- To sell the unit, a concession of value (subsidy) is required.
- The Concession is "assistance in selling" and therefore TIFable.