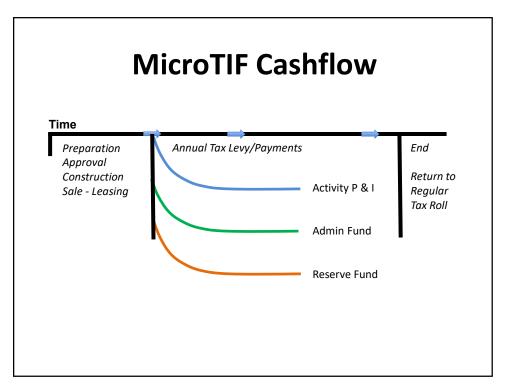

## **MicroTIF Summary**

- Proven Redevelopment Financial Vehicle
- Generates Extraordinary-Cost Financing (Self or Lender)
- Produces Monies for Local Program Administration
- Produces Monies for Local Reserve(s)
- Scales to Cost/Revenue Needs
- Specific-Parcel Focus & Limited/Minimum Capture Term Returns Site to Tax-Paying Status
- Benefits from Securitized Developer Performance