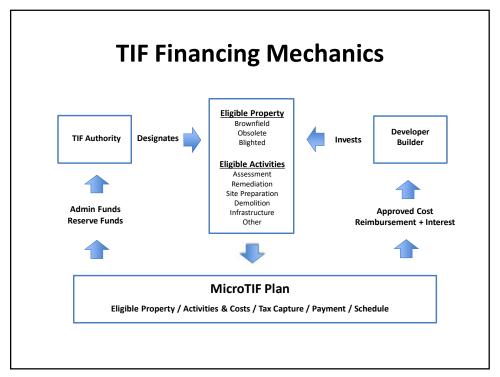

## **Key Elements**

- Eligible Property:
  - Qualified by one or more criterion
- Eligible Activities:
  - Costs Extra-Ordinary to Normal
- Development Project/Plan:
  - Project a developer wants to undertake, with plan
- Work Plan:
  - Identifies specific eligible activities and cost details
- TIF Plan:
  - Eligible activities to be paid and how they are financed