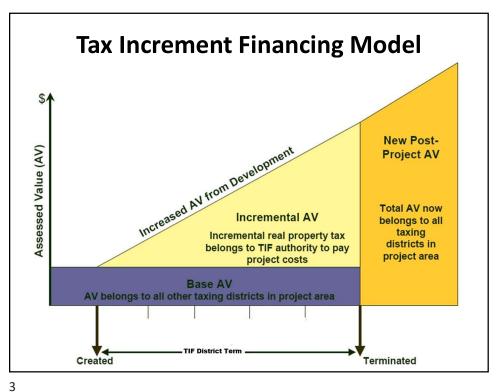

# The MicroTIF Approach

James Tischler State of Michigan - Land Bank Authority

1







### **TIF Benefits & Issues**

#### Advantages:

- Generates new revenue(s).
- Local program with relative autonomy from state and federal intervention.

#### Disadvantages:

- Interjurisdictional conflict between governments.
- Another level of local bureaucracy.
- Financial problem if growth doesn't match projections.

5



### **Parcel-Based TIF**

Subject Property and Adjacent/Contiguous that comprises a Project

### **Micro-TIF**

A Single Subject Property (or portion of) that comprises a Project



## **Key Elements**

- Eligible Property:
  - Qualified by one or more criterion
- Eligible Activities:
  - Costs Extra-Ordinary to Normal
- Development Project/Plan:
  - Project a developer wants to undertake, with plan
- Work Plan:
  - Identifies specific eligible activities and cost