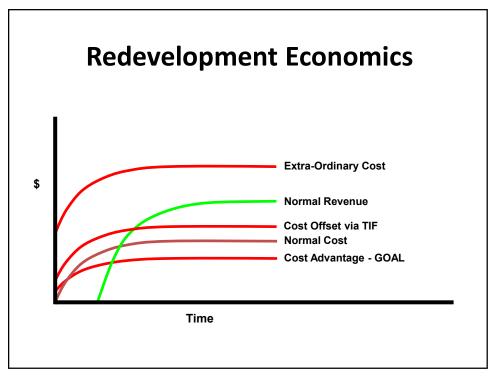

# The MicroTIF Approach

James Tischler State of Michigan - Land Bank Authority

1







### **TIF Benefits & Issues**

#### Advantages:

- Generates new revenue(s).
- Local program with relative autonomy from state and federal intervention.

#### Disadvantages:

- Interjurisdictional conflict between governments.
- Another level of local bureaucracy.
- Financial problem if growth doesn't match projections.

5



### **Parcel-Based TIF**

Subject Property and Adjacent/Contiguous that comprises a Project

### **Micro-TIF**

A Single Subject Property (or portion of) that comprises a Project



## **Key Elements**

- Eligible Property:
  - Qualified by one or more criterion
- Eligible Activities:
  - Costs Extra-Ordinary to Normal
- Development Project/Plan:
  - Project a developer wants to undertake, with plan
- Work Plan:
  - Identifies specific eligible activities and co