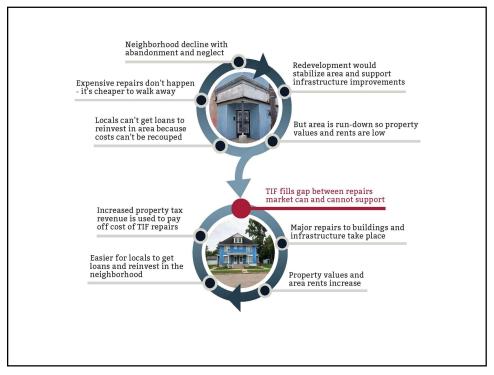

4  |
| 2026         | 3.00%          | 2,824        | 741       | 2,083 | 22,632  |
| 2027         | 3.00%          | 2,881        | 679       | 2,202 | 20,429  |
| 2028         | 3.00%          | 2,940        | 613       | 2,327 | 18,102  |
| 2029         | 3.00%          | 2,999        | 543       | 2,456 | 15,647  |
| 2030         | 3.00%          | 3,059        | 469       | 2,589 | 13,057  |
| 2031         | 3.00%          | 3,120        | 392       | 2,728 | 10,329  |
| 2032         | 3.00%          | 3,181        | 310       | 2,872 | 7,458   |
| 2033         | 3.00%          | 3,244        | 224       | 3,020 | 4,437   |
| 2034         | 3.00%          | 3,308        | 133       | 3,175 | 1,263   |
| 2035         | 3.00%          | 3.372        | 38        | 3.335 | -2.072  |







### 19 States Where This is Legal

- Colorado
- Georgia
- Indiana
- Illinois (Rehabilitation / Affordable) Florida
- Kentucky
- Maine Maryland
- Michigan
- Minnesota
- New Jersey
- Ohio
- Oklahoma
- Oregon
- Pennsylvania Texas (Rehabilitation)
- South Carolina (Affordable)
- South Dakota
- West Virginia

#### Maine

Eligible uses of incremental tax revenues from a district include:

- Costs inside the AHTIF district: Capital and operating costs of affordable housing and public infrastructure improvements, related soft costs, support services for residents of the affordable housing, and costs of recreational and child care facilities.
- Costs outside the AHTIF district directly related to or made necessary by the establishment or operation of the district, and then only to a proportional