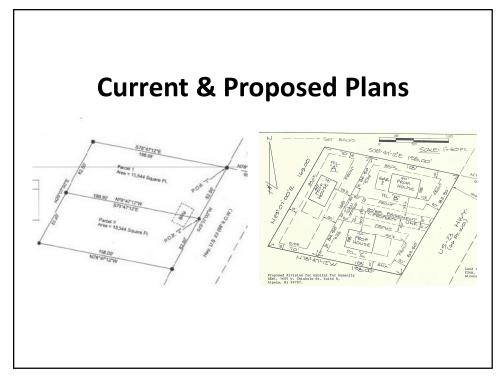

# **Redevelopment TIF Projections**

As-Built Value (TC): \$372,000 Assessed Value (50%) \$186,000 Local Millage (2018): 19.0846

County/Local BRA TIF
Local-Only Capture
Payoff in 15 Years
ADD 5 Years Reserve - 20 Years