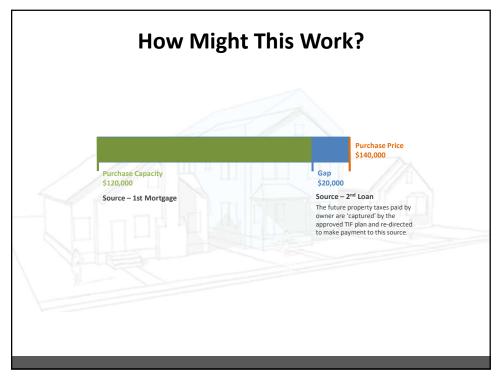

### **Housing Subsidy as TIF-Eligible Activity**

 "Assistance...in selling or otherwise conveying...property owned or under control of a land bank fast track authority..."

Cost of unit Construction/Rehabilitation \$140,000
Qualified Purchaser – First Mortgage 120,000
Unfunded Gap \$20,000

- To sell the unit, a concession of value (subsidy) is required.
- The Concession is "assistance in selling" and therefore TIFable.